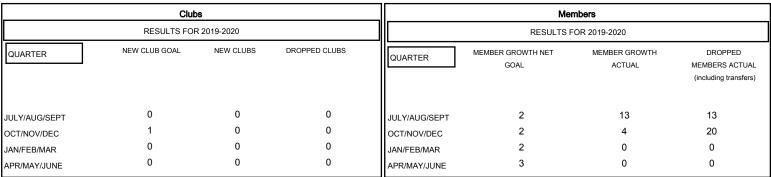

## MONTHLY MEMBERSHIP PROGRESS REPORT

District 38 O

GMT: LOCATION NEBRASKA GMT CA







| DROPPED CLUBS: 0  DROPPED MEMBERS |   | 8 CLUBS OF 26 ADDED 1 OR MORE<br>NEW MEMBERS | GENDER DISTRIE  MALE  FEMALE    | 630 (76.46%)<br>194 (23.54%) |     |
|-----------------------------------|---|----------------------------------------------|---------------------------------|------------------------------|-----|
| DECEASED                          | В | CLICK HERE FOR CUMULATIVE  MEMBERSHIP DATA   | TOTAL FAMILY UNIT MEMBERS       |                              | 145 |
| CLUB CANCELLED                    | 0 |                                              | FAMILY MEMBERS PAYING HALF DUES |                              | 74  |
| OTHER 25                          | 5 |                                              |                                 |                              |