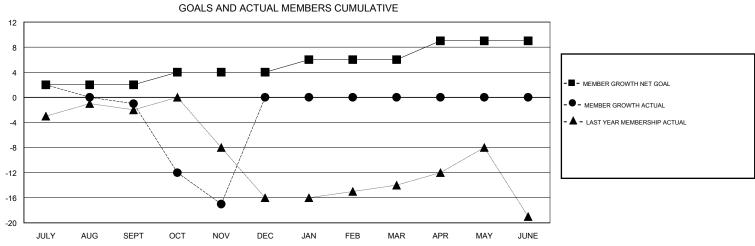

## MONTHLY MEMBERSHIP PROGRESS REPORT

District 38 O

GMT: LOCATION NEBRASKA GMT CA







| DROPPED CLUBS: 0  DROPPED MEMBERS |   | 8 CLUBS OF 26 ADDED 1 OR MORE<br>NEW MEMBERS | GENDER DISTRIE  MALE  FEMALE    | 630 (76.46%)<br>194 (23.54%) |     |
|-----------------------------------|---|----------------------------------------------|---------------------------------|------------------------------|-----|
| DECEASED                          | В | CLICK HERE FOR CUMULATIVE  MEMBERSHIP DATA   | TOTAL FAMILY UNIT MEMBERS       |                              | 145 |
| CLUB CANCELLED                    | 0 |                                              | FAMILY MEMBERS PAYING HALF DUES |                              | 74  |
| OTHER 25                          | 5 |                                              |                                 |                              | , ,